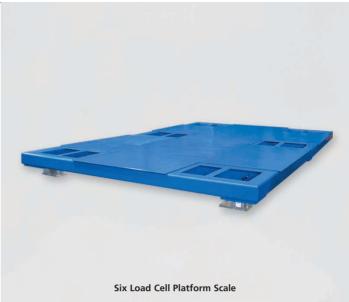

## **FEATURES**

- Installs at floor level or above ground.
- Self aligning Ball and Cup assembly protects load cells from side loads.
- Built in Horizontal travel stops (adjustable) and uplift restraint.
- Heavy duty all steel construction with multiple deck plate supports results in minimum deflection and maximum service life.
- Four load cell (standard) or six load cell configuration for extended platform sizes.
- High output load cells for accurate weighing.
- Mounts directly to floor or structural steel supports.
- Chequer (Tread) plate or smooth surface steel deck plates.
- Compatible to all Atrax readouts.

## **SPECIFICATIONS**

Platform Size:

Four load cell configuration: 2m x 2m to 3.5m x 4.0m Six load cell configuration: 2m x 4m to 3.5m x 8.0m Platform Capacity: 3, 6, 10, 15 and 20 tonne

1, 2, 5 and 10kg divisions