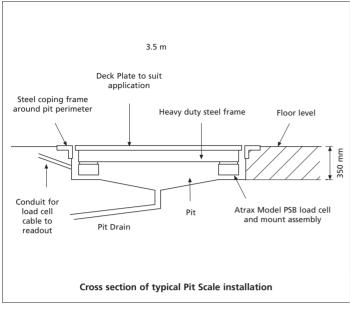

Suitable for drive over use with forklifts, airport tugs and dolleys and similar mobile equipment.

Typically mounted in shallow pits for flush use but equally suited to above ground installations.

Top side maintenance, removable plates at each corner of the deck surface provide top side access to load cells and junction box.

The heavy duty platform scale is manufactured to incorporate the Atrax model PSB5000/2500 shear beam load cell and self aligning mount assembly which can be used in a wide range of industrial weighing applications, and can convert most "structures" into a weighing system.

150% Safe Overload:

Load cells and stainless steel

junction box sealed to IP65 or better.

Compensated from -10° to +40° celsius Operating Temperature:

Atrax Group NZ Limited.

R0901

Telephone 64 9 634 5337, Facsimile: 64 9 634 5339, E-mail: atrax@atraxgroup.com Internet: www.atraxgroup.com