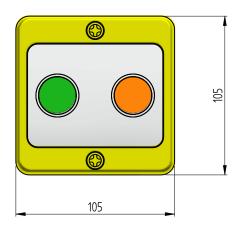

| MATERIAL AS NOTED                | PART NO.       |       |  |  |
|----------------------------------|----------------|-------|--|--|
| PRODUCT  MULTI-USE ENCLOSURE BOX | E-BOX-105-105- | -LP   |  |  |
| MOLII OSE ENCLOSONE BOX          | SHEET 1 OF 2   |       |  |  |
| DRAWING TITLE                    | DRG NO.        | ISSUE |  |  |
| GENERAL ASSEMBLY                 | AT020686A      | P1    |  |  |