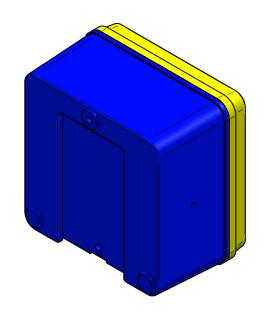

| MATERIAL AS NOTED                | PART NO.       |       |  |  |
|----------------------------------|----------------|-------|--|--|
| PRODUCT  MULTI-USE ENCLOSURE BOX | E-BOX-105-105- | -LP   |  |  |
| MOLII OSE ENCLOSONE BOX          | SHEET 1 OF 2   |       |  |  |
| DRAWING TITLE                    | DRG NO.        | ISSUE |  |  |
| GENERAL ASSEMBLY                 | AT020686A      | P1    |  |  |