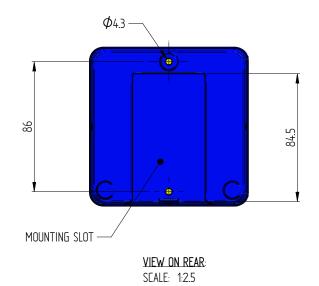

VIEW ON SLOT SCALE: 1:2.5

A3

390A Church St, Penrose Auckland, New Zealand PO Box 11 087 Ellerslie, Auckland Ph 64-9-634 5337 Fax 64-9-634 5339

| FINISH: - |     |       |      |     |     |       |        |                |         |   |  |
|-----------|-----|-------|------|-----|-----|-------|--------|----------------|---------|---|--|
|           |     |       |      |     |     |       |        | SCALE<br>N.T.S |         | F |  |
|           |     |       |      |     |     |       |        |                |         |   |  |
|           |     |       |      |     |     |       |        | DRG.           | N.SMITH |   |  |
|           |     |       |      |     |     |       |        | DATE           | 31/5/11 | I |  |
|           |     |       |      | NGS | _   | P1    | 6/7/13 | APP.           | K.M.    |   |  |
| BY        | ECN | ISSUE | DATE | BY  | ECN | ISSUE | DATE   | DATE           | 31/5/11 |   |  |