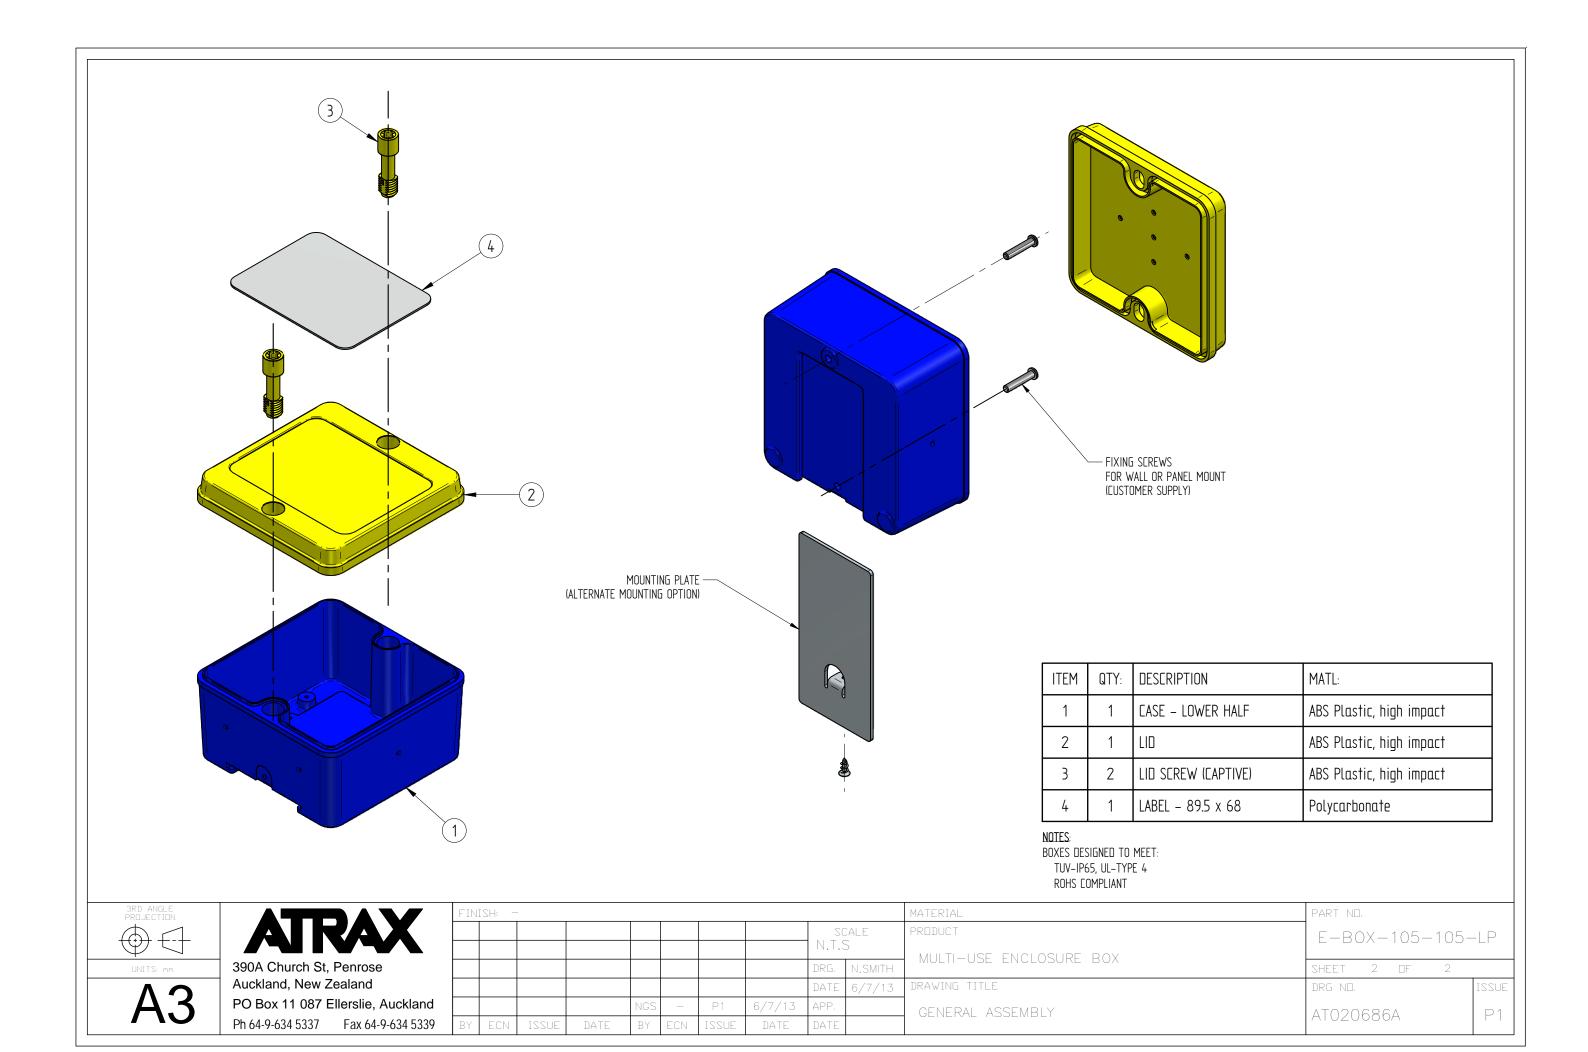

VIEW ON SLOT SCALE: 1:2.5

A3

390A Church St, Penrose Auckland, New Zealand PO Box 11 087 Ellerslie, Auckland Ph 64-9-634 5337 Fax 64-9-634 5339

| FINISH: - |     |       |      |     |     |       |        |                |         |   |  |
|-----------|-----|-------|------|-----|-----|-------|--------|----------------|---------|---|--|
|           |     |       |      |     |     |       |        | SCALE<br>N.T.S |         | F |  |
|           |     |       |      |     |     |       |        |                |         |   |  |
|           |     |       |      |     |     |       |        | DRG.           | N.SMITH |   |  |
|           |     |       |      |     |     |       |        | DATE           | 31/5/11 | I |  |
|           |     |       |      | NGS | _   | P1    | 6/7/13 | APP.           | K.M.    |   |  |
| BY        | ECN | ISSUE | DATE | BY  | ECN | ISSUE | DATE   | DATE           | 31/5/11 |   |  |

| MATERIAL AS NOTED                | PART NO.       |       |  |  |
|----------------------------------|----------------|-------|--|--|
| PRODUCT  MULTI-USE ENCLOSURE BOX | E-BOX-105-105- | -LP   |  |  |
| MOLII OSE ENCLOSONE BOX          | SHEET 1 OF 2   |       |  |  |
| DRAWING TITLE                    | DRG NO.        | ISSUE |  |  |
| GENERAL ASSEMBLY                 | AT020686A      | P1    |  |  |