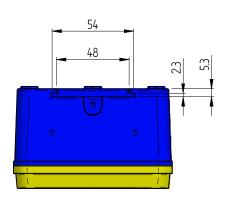

VIEW ON SLOT SCALE: 1:2.5

A3

390A Church St, Penrose Auckland, New Zealand PO Box 11 087 Ellerslie, Auckland Ph 64-9-634 5337 Fax 64-9-634 5339

| FINISH: - |     |       |      |     |     |       |        |                |         |   |  |
|-----------|-----|-------|------|-----|-----|-------|--------|----------------|---------|---|--|
|           |     |       |      |     |     |       |        | SCALE<br>N.T.S |         | F |  |
|           |     |       |      |     |     |       |        |                |         |   |  |
|           |     |       |      |     |     |       |        | DRG.           | N.SMITH |   |  |
|           |     |       |      |     |     |       |        | DATE           | 31/5/11 | I |  |
|           |     |       |      | NGS | _   | P1    | 6/7/13 | APP.           | K.M.    |   |  |
| BY        | ECN | ISSUE | DATE | BY  | ECN | ISSUE | DATE   | DATE           | 31/5/11 |   |  |