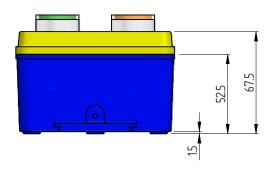

| MATERIAL AS NOTED                | PART NO.       |       |  |  |
|----------------------------------|----------------|-------|--|--|
| PRODUCT  MULTI-USE ENCLOSURE BOX | E-BOX-105-105- | -LP   |  |  |
| MOLII OSE ENCLOSONE BOX          | SHEET 1 OF 2   |       |  |  |
| DRAWING TITLE                    | DRG NO.        | ISSUE |  |  |
| GENERAL ASSEMBLY                 | AT020686A      | P1    |  |  |